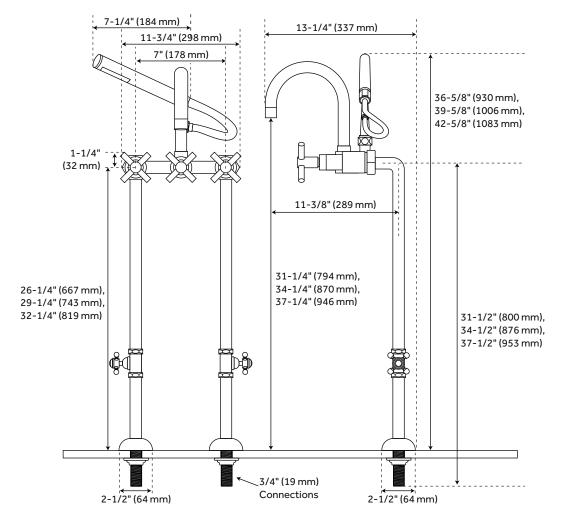

#### SKU: 909045

Underfloor access is required for proper installation.

Installation on a concrete slab will require cutting and concrete removal.

#### FEATURES

Installation Type: Freestanding Design: Modern Faucet Centers: 7" Handle Type: Lever Features: Gooseneck, Hand Shower Material: Brass Length: 11-3/4" Width: 13-1/4" Spout Reach: 11-3/8" Base Plate Length: 2-1/2" Base Plate Width: 2-1/2" Ceramic Disc Cartridges: Yes Water Supplies Included: Yes Diverter Included: Yes Shut-off Valves Included: Yes Couplers Included: Yes Hand Shower Hose Length: 60"