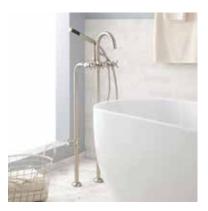

## FREESTANDING TUB FAUCET, SUPPLIES, VALVES - CROSS HANDLES

#### FEATURES

Installation Type: Freestanding Design: Modern Faucet Centers: 7" Handle Type: Lever Features: Gooseneck, Hand Shower Material: Brass Length: 11-3/4" Width: 13-1/4" Spout Reach: 11-3/8" Base Plate Length: 2-1/2" Base Plate Width: 2-1/2" Ceramic Disc Cartridges: Yes Water Supplies Included: Yes Diverter Included: Yes Shut-off Valves Included: Yes Couplers Included: Yes Hand Shower Hose Length: 60"