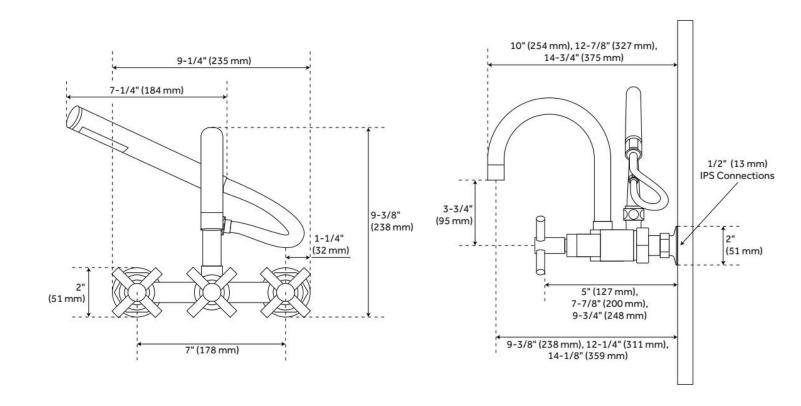

Installation Type: Wall Mount

Flow Rate: 6.8 gpm (25.7 L/min) @ 80 psi

Hand Shower Flow Rate: 1.8 gpm (6.8 L/min) @ 80 psi

Spray Type: Full

Cartridge Type: Ceramic Disc

**Swivel Spout: No** 

LISTED ID: SH441023\*, SH441006\*

## **ADDITIONAL FEATURES**

- Wall-mount couplers included.
- 2" wall coupler shown in photography.
- Spout reach with 2" / 4" / 6" couplers: 10" / 12" / 14".
- Constructed with high quality materials.
- Hand shower wand measures 7-1/4" long.