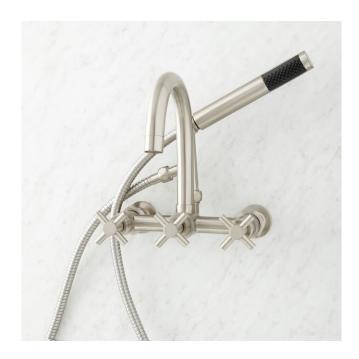

## SEBASTIAN WALL-MOUNT TUB FAUCET WITH CROSS HANDLES AND WALL COUPLERS

SKU: 909035

Code: SH418586, SH248996, SH418588, SH248998, SH418589, SH249000, SH419170, SH446428, SH419171, SH419172

**FEATURES** 

Material: Metal construction for strength and durability

## **ADDITIONAL FEATURES**

- Wall-mount couplers included.
- 2" wall coupler shown in photography.
- Spout reach with 2" / 4" / 6" couplers: 10" / 12" / 14".
- Constructed with high quality materials.
- Hand shower wand measures 7-1/4" long.