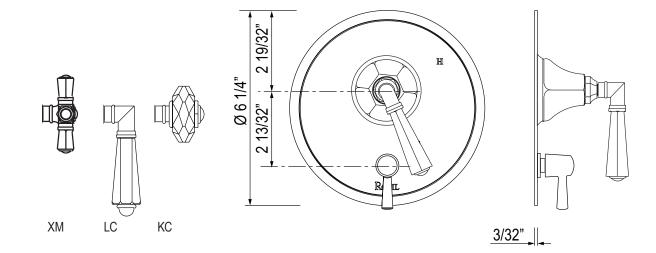

## PALLADIAN PRESSURE BALANCE TRIM WITH DIVERTER

ROHL — Italian Bath Palladian

A2910NLM (Metal Lever)

A2910NXM (Cross Handle)

A2910NLC (Swarovski® Crystal Lever)

A2910NKC (Swarovski® Knob Handle)

## **FEATURES**

- · Single handle control
- Trim for concealed pressure balance rough valve with diverter
- · Brass construction
- · Showerhead to tub spout or handshower diverter
- · Must order RDD-2 rough valve to complete