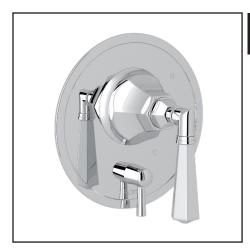

## PALLADIAN PRESSURE BALANCE TRIM WITH DIVERTER

ROHL — Italian Bath Palladian

A2910NLM (Metal Lever)

A2910NXM (Cross Handle)

A2910NLC (Swarovski® Crystal Lever)

A2910NKC (Swarovski® Knob Handle)

## **FEATURES**

- · Single handle control
- Trim for concealed pressure balance rough valve with diverter
- · Brass construction
- · Showerhead to tub spout or handshower diverter
- · Must order RDD-2 rough valve to complete