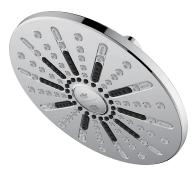

# PFSH312 2 FUNCTION MASSAGE SHOWERHEAD

## **Product Features**

- 2 function massage showerhead
- Brass and ABS construction
- Maximum flow rate 1.8 gpm (6.8 L/min) at 80 psi
- 1/2" NPT connection
- cUPC/ WaterSense /IAPMO listed

#### PFSH312CP PFSH312ZBN PFSH312MB

Chrome PVD brushed nickel Matte black

PFSH312CP