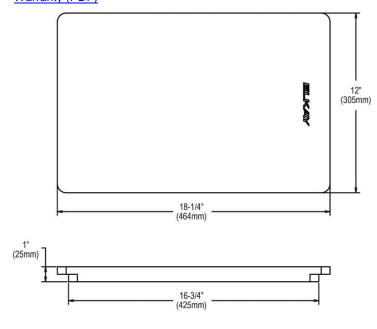

## PRODUCT SPECIFICATIONS

Ferguson Exclusive Elkay Hardwood 12-1/2" x 18-3/4" x 1-1/2" Cutting Board. Overall dimensions are 18" x 12-1/2" x 1-1/2". Made of Solid Maple (Hardwood).

Custom designed cutting boards are:

Cutting board is neither dishwasher nor microwave safe. Since most are designed to sit on the flange of the sink, they are not recommended for undermount sinks that have less than a 1/2" reveal.

| Material:          | Solid Maple (Hardwood) |
|--------------------|------------------------|
| Finish:            | ACCESSORIES            |
| Dimensions:        | 18" x 12-1/2" x 1-1/2" |
| Mounting Hardware: | No                     |