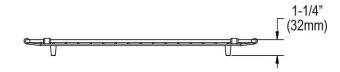

## PRODUCT SPECIFICATIONS

**SPECIFICATIONS** 

Ferguson Exclusive Elkay Stainless Steel 14-11/16" x 18-3/4" x 1-1/4" Bottom Grid. Overall dimensions are 18-1/4" x 12" x 1".

Made of Stainless Steel