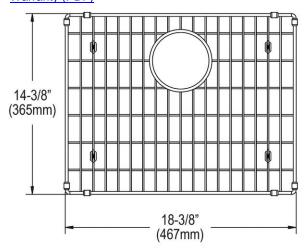

## PRODUCT SPECIFICATIONS

**SPECIFICATIONS** 

Ferguson Exclusive Elkay Stainless Steel 14-11/16" x 18-3/4" x 1-1/4" Bottom Grid. Overall dimensions are 18-1/4" x 12" x 1".

Made of Stainless Steel

| Material:          | Stainless Steel    |
|--------------------|--------------------|
| Finish:            | Stainless Steel    |
| Dimensions:        | 18-1/4" x 12" x 1" |
| Mounting Hardware: | No                 |