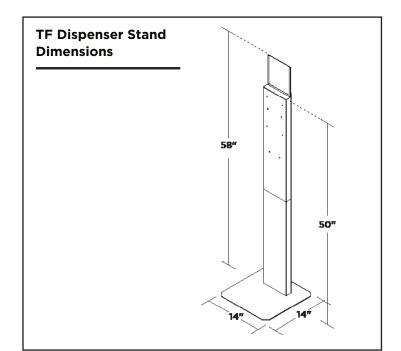

### PACK SIZES

| STOCK CODE  | COLOR  | QTY/CASE | CASE DIMENSIONS     |
|-------------|--------|----------|---------------------|
| TFDISPSTAND | Silver | 1        | 2.95"x19.29"x27.95" |

\*Dispensers sold separately