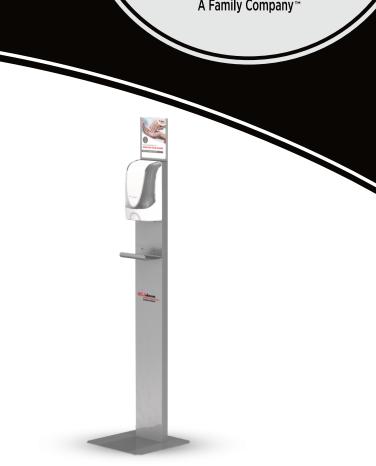

# **Touch-Free Silver Dispenser Stand for Hand Sanitizer**

#### PRODUCT DESCRIPTION

Stylish dispenser stands to promote hand sanitizing.

### FEATURES

Easy to assemble (only three main parts, assembly tools included)

Optional signage to customize the header with your message or logos (template provided below)

Sturdy metal construction

Durable coating to protect against wear & tear

Use included silver metal catch tray or black/white plastic catch trays (sold separately)

Low profile base to maximize stability

Lightweight and easy to carry when cleaning the facility

SC Johnson Professional dispenser sold separately