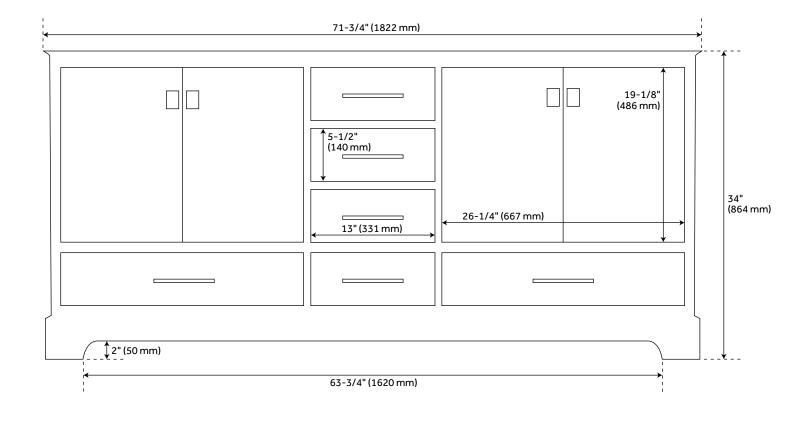

#### **FEATURES**

Installation Type: Freestanding

Features: Matching Mirror; Soft-Close Hinges

Product Finish: Gray Material: Wood Number of Doors: 4 Number of Drawers: 6

Width: 71-3/4" Height: 34" Depth: 20-3/4"

### **ADDITIONAL FEATURES**

- See Installation Instructions for directions to attach the vanity top and sink.
- All dimensions are (± 1/2").

REVISED 9/8/2023

# 72" QUEN DOUBLE VANITY - GRAY

All dimensions and specifications are nominal and may vary. Use actual products for accuracy in critical situations.