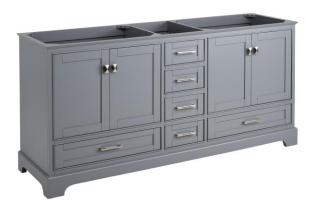

### 72" QUEN VANITY - GRAY - VANITY CABINET ONLY

SKU: 446402 Code: SH446402

#### **FEATURES**

Installation Type: Freestanding

Features: Matching Mirror; Soft-Close Hinges

Product Finish: Gray Material: Wood Number of Doors: 4 Number of Drawers: 6

Width: 71-3/4" Height: 34" Depth: 20-3/4"

Assembly Required: No Number of Basins: 2

Vanity Top Options: No Top

Faucet Included: No

Vanity Top Material: No Top

Size: 72 in

Hardware Finish: Brushed Nickel

Sink Included: no Vanity Top Included: no Mirror Included: No Weight: 216.35