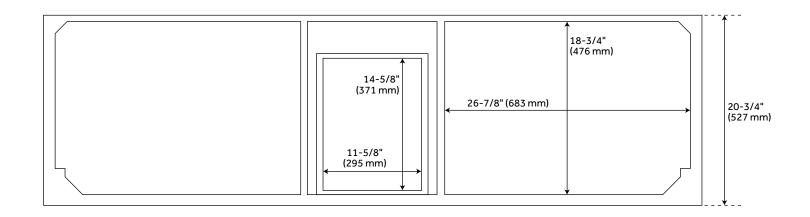

### **ADDITIONAL FEATURES**

- See Installation Instructions for directions to attach the vanity top and sink.
- All dimensions are (± 1/2").

REVISED 9/8/2023

# 72" QUEN DOUBLE VANITY - GRAY

All dimensions and specifications are nominal and may vary. Use actual products for accuracy in critical situations.