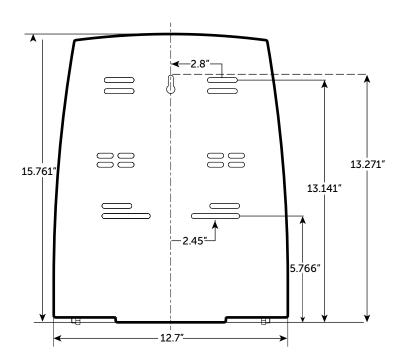

- Quiet dispensing system
- Quick-load capability
- Choice of key-activated spring lock or push-button operation
- 4 D-Cell Batteries included
- One per case

Suggested mounting height is 48" from the floor or 12" above a counter to the bottom of the dispenser. When installed properly and used with the corresponding product, this dispenser meets ADA Standard 28 CFR Part 36, local rules may vary.