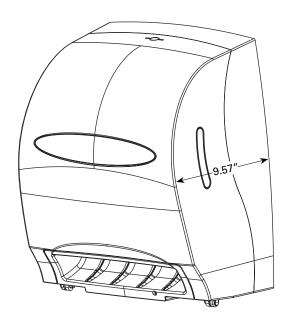

## Kimberly-Clark Professional™ Electronic Hard Roll Towel Dispenser

- Made of ABS plastic
- Choice of white with clear window or black with translucent window
- Dispenses one 8" diameter, 950' roll towel
- Dispenser advances and cuts a nominal 11" of towel when activated by placing hand under unit
- Includes second sheet dispensed at 10% reduced length when activated within a few seconds of the first dispense

- Quiet dispensing system
- Quick-load capability
- Choice of key-activated spring lock or push-button operation
- 4 D-Cell Batteries included
- One per case

Suggested mounting height is 48" from the floor or 12" above a counter to the bottom of the dispenser. When installed properly and used with the corresponding product, this dispenser meets ADA Standard 28 CFR Part 36, local rules may vary.