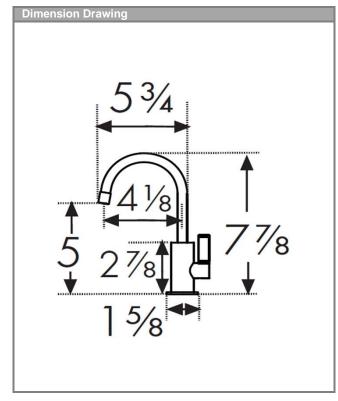

### **Features**

Flow: 0.5 gpm @ 45 PSI Spray: Full Spray Cartridge: 3/8" Ceramic Cartridge Swivel: 360° Recommended Water Pressure: 30-75 PSI Max. Water Pressure: 145 PSI Hole Size for Faucet: n/a