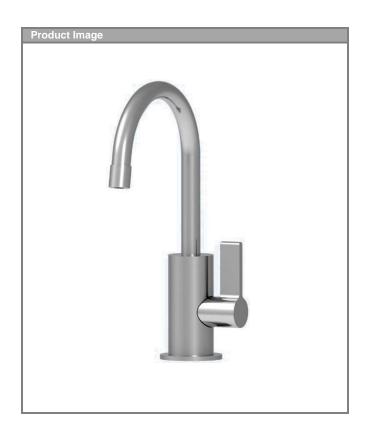

# **SPECIFICATION SHEET**

Series: Ambient

Model: Little Butler Faucet, Cold Only
Part no DW10000 Finish: Ch

Part no. DW10000 Finish: Chrome
Part no. DW10080 Finish: Satin Nickel