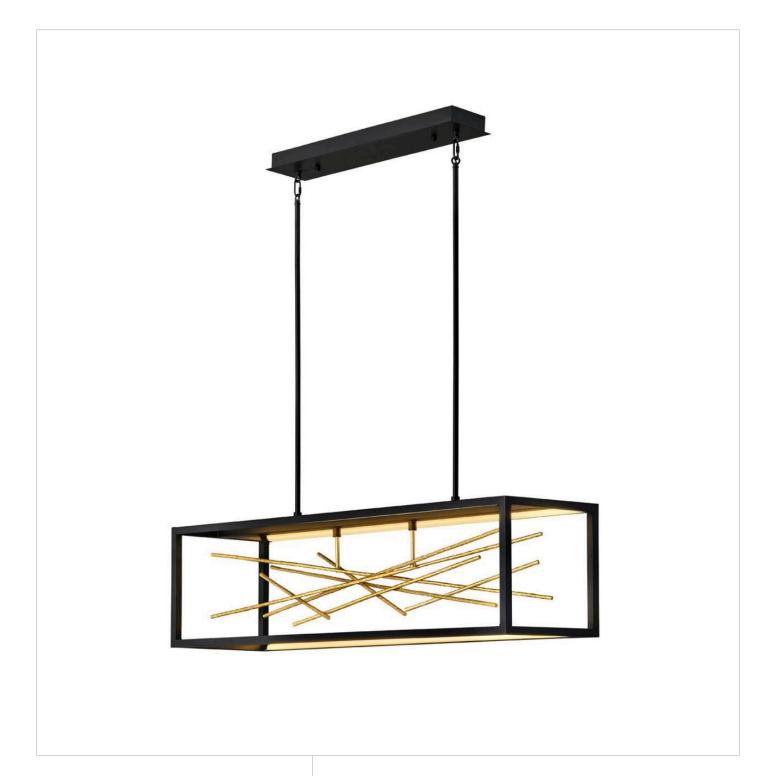

## STYX

LARGE LED LINEAR

## FR46406BLK

The breathtaking design of Styx fuses rich glamour with modern styling for an enthralling and dynamic silhouette with unexpected elements. An integrated LED open frame is fully dimmable, composed of clean angles in a chic Black finish. The frame illuminates textured metal branches in Gilded Gold, mingling organic and contemporary elements.

FINISH: Black\* WIDTH: 45" HEIGHT: 13"

**LIGHT SOURCE**: Integrated LED **WATTAGE**: 96w LED \*Included

**HINKLEY** 33000 Pin Oak Parkway Avon Lake, OH 44012 **PHONE: (440) 653-5500** Toll Free: 1 (800) 446-5539 hinkley.com