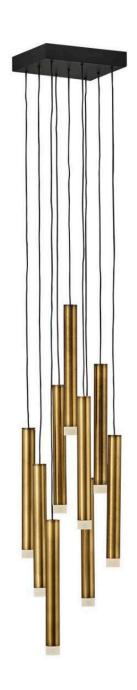

## MEDIUM PENDANT | FR49906HBR

Harmony orchestrates the perfect blend of style and technology. Drawing inspiration from the enduring formation of wind chimes, the sleek Black or Heritage Brass tubes gleam with a glow that emanates from the lowest point of each column. Harmony is easily adjustable with many customizable configurations and is integrated with fully dimmable LEDs.

FINISH: Heritage Brass

WIDTH: 8"
HEIGHT: 52.5"
DEPTH: 0

**LIGHT SOURCE**: Integrated LED **WATTAGE**: 9-1w LED \*Included

HINKLEY 33000 Pin Oak Parkway Avon Lake, OH 44012 **PHONE: (440) 653-5500** Toll Free: 1 (800) 446-5539 hinkley.com