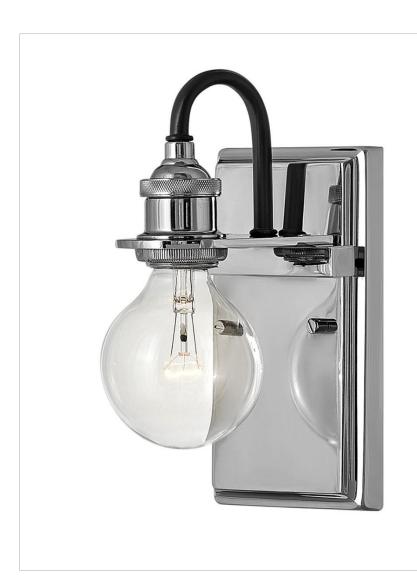

## **BAXTER**

## 5870PN

## SINGLE LIGHT VANITY

Baxter embodies elegant, industrial minimalist chic. Never has a bare bulb looked so enticing! A striking cast socket is offset by a gleaming polished nickel finish and contrast black accents for the perfect balance of authentic and modern. Ideal for filament bulbs

## **PRODUCT DETAILS:**

- Fixture can be mounted either up or down
- Suitable for use in damp (interior moist and outdoor no direct rain or sprinkler) locations as defined by NEC and CEC. Meets United States UL Underwriters Laboratories & CSA Canadian Standards Association Product Safety Standards
- Bold lines and a clean, minimalist style creates a modern look
- Gleaming luxe polished nickel finish