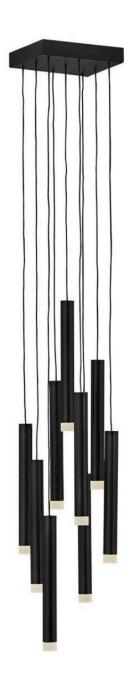

## **HARMONY**

## MEDIUM PENDANT | FR49906BLK

Harmony orchestrates the perfect blend of style and technology. Drawing inspiration from the enduring formation of wind chimes, the sleek Black or Heritage Brass tubes gleam with a glow that emanates from the lowest point of each column. Harmony is easily adjustable with many customizable configurations and is integrated with fully dimmable LEDs.

FINISH: Black\* WIDTH: 8" HEIGHT: 52.5" DEPTH: 0

LIGHT SOURCE: Integrated LED WATTAGE: 9-1w LED \*Included

HINKLEY 33000 Pin Oak Parkway Avon Lake, OH 44012 **PHONE: (440) 653-5500** Toll Free: 1 (800) 446-5539 hinkley.com