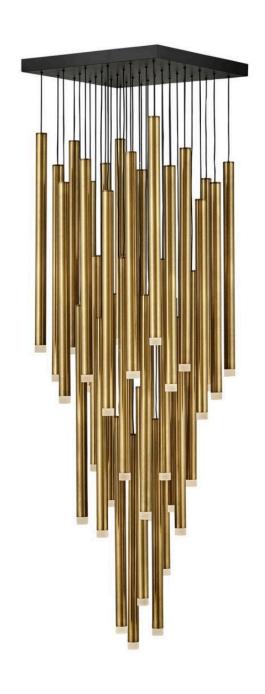

## **HARMONY**

## LARGE PENDANT | FR49908HBR

Harmony orchestrates the perfect blend of style and technology. Drawing inspiration from the enduring formation of wind chimes, the sleek Black or Heritage Brass tubes gleam with a glow that emanates from the lowest point of each column. Harmony is easily adjustable with many customizable configurations and is integrated with fully dimmable LEDs.

FINISH: Heritage Brass

WIDTH: 18" HEIGHT: 65.5" DEPTH: 0

**LIGHT SOURCE**: Integrated LED **WATTAGE**: 36-1w LED \*Included

HINKLEY 33000 Pin Oak Parkway Avon Lake, OH 44012 **PHONE: (440) 653-5500** Toll Free: 1 (800) 446-5539 hinkley.com