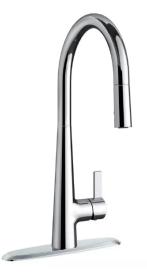

# PFXC4512 SINGLE HANDLE PULL DOWN KITCHEN FAUCET

- · Max. flow rate: 1.8 gpm (6.8L/min) at 60 psi
- · Metal lever handle
- · Ceramic Disc Cartridges
- · 1 or 3 hole installation
- · Quick-mount system
- · Optional deck plate included
- · Two-function sprayer: stream and aerated spray
- $\cdot\,$  With 3/8" compression x 21-5/8" flexible connectors

### **PFXC4512**

For detailed warranty information, visit ferguson.com/proflo-faucet-warranty.