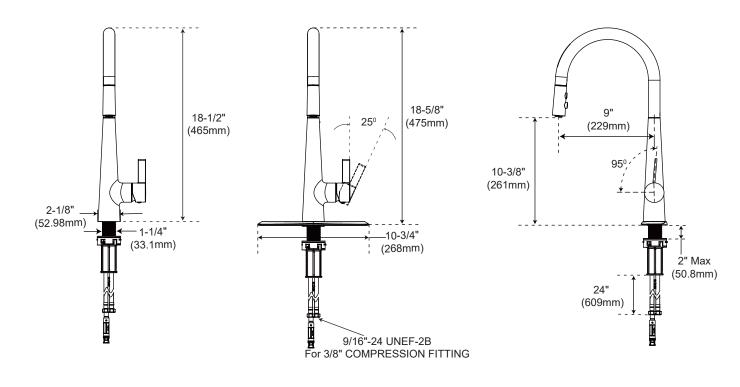

# PFXC4512 SINGLE HANDLE PULL DOWN KITCHEN FAUCET

- · Max. flow rate: 1.8 gpm (6.8L/min) at 60 psi
- · Metal lever handle
- · Ceramic Disc Cartridges
- · 1 or 3 hole installation
- · Quick-mount system
- · Optional deck plate included
- · Two-function sprayer: stream and aerated spray
- $\cdot\,$  With 3/8" compression x 21-5/8" flexible connectors

### **PFXC4512**

For detailed warranty information, visit ferguson.com/proflo-faucet-warranty.