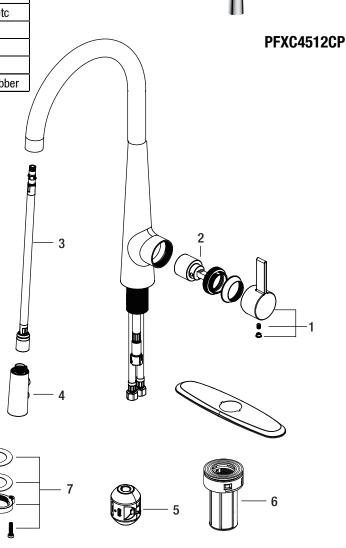

## **Model Numbers**

PFXC4512CP Chrome

PFXC4512ZBN PVD Brushed nickel PFXC4512MB Matte black

| Tarte             | & Code                                                      | Material Type                                                                                                                                                                                                    |
|-------------------|-------------------------------------------------------------|------------------------------------------------------------------------------------------------------------------------------------------------------------------------------------------------------------------|
| Handle            | OBPF78405401*                                               | Zinc Alloy                                                                                                                                                                                                       |
| Cartridge         | OBPF23533049                                                | Plastic                                                                                                                                                                                                          |
| Pull-down hose    | OBPF83538011                                                | Nylon+Brass and etc                                                                                                                                                                                              |
| Sprayhead         | OBPF6370111*                                                | Plastic                                                                                                                                                                                                          |
| Weight            | OBPF18305412                                                | Steel+ABS                                                                                                                                                                                                        |
| Quick install nut | OBPF120007050073                                            | ABS                                                                                                                                                                                                              |
| Mounting hardware | OBPF1121010221021                                           | Aluminum+Steel+Rubber                                                                                                                                                                                            |
|                   | Cartridge Pull-down hose Sprayhead Weight Quick install nut | Cartridge         OBPF23533049           Pull-down hose         OBPF83538011           Sprayhead         OBPF6370111*           Weight         OBPF18305412           Quick install nut         OBPF120007050073 |