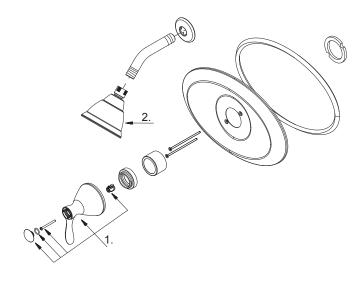

## **Model Numbers**

PF7710GCP Chrome

| No. | Item                  | Part Number    | Material Type  |
|-----|-----------------------|----------------|----------------|
| 1   | Metal Handle Assembly | OBPF7A662B17*  | Metal, Plastic |
| 2   | Shower Head           | OBPF6S1213402* | Plastic        |