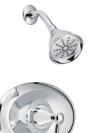

## PF7710G Re-Model/Renovation Single-Handle Shower Only Trim Kit

## **Model Numbers**

PF7710GCP Chrome

| No. | Item                  | Part Number    | Material Type  |
|-----|-----------------------|----------------|----------------|
| 1   | Metal Handle Assembly | OBPF7A662B17*  | Metal, Plastic |
| 2   | Shower Head           | OBPF6S1213402* | Plastic        |

PF7710GCP