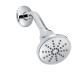

## PF8710G Re-Model/Renovation Single-Handle Shower Only Trim Kit

## **Model Numbers**

2

3

PF8710GCP Chrome

**Bonnet Nut** 

Shower Head

| No. | Item                  | Part Number   | Material Type |
|-----|-----------------------|---------------|---------------|
| 1   | Metal Handle Assembly | OBPF7A662B16* | Metal         |