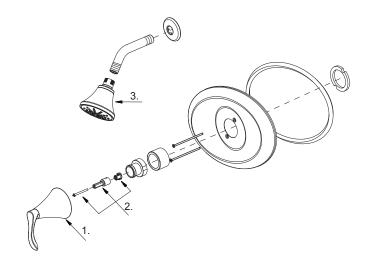

## **Model Numbers**

2

3

PF8710GCP Chrome

**Bonnet Nut** 

Shower Head

| No. | Item                  | Part Number   | Material Type |
|-----|-----------------------|---------------|---------------|
| 1   | Metal Handle Assembly | OBPF7A662B16* | Metal         |

OBPF3A66G320

OBPF1S1213G05\*

\*specify finish PF8710GCP

Metal, Plastic

Plastic