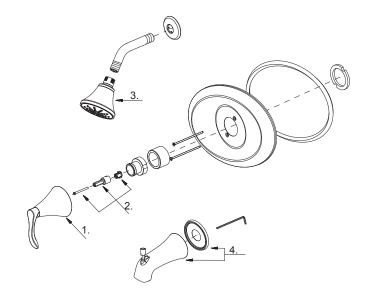

## **Model Numbers**

PF8711GCP Chrome

| No. | Item                    | Part Number    | Material Type  |
|-----|-------------------------|----------------|----------------|
| 1   | Metal Handle Assembly   | OBPF7A662B16*  | Metal          |
| 2   | Bonnet Nut              | OBPF3A66G320   | Metal, Plastic |
| 3   | Shower Head             | OBPF1S1213G05* | Plastic        |
| 4   | Tub Spout with Diverter | OBPF4A666A16*  | Metal, Plastic |

<sup>\*</sup>specify finish