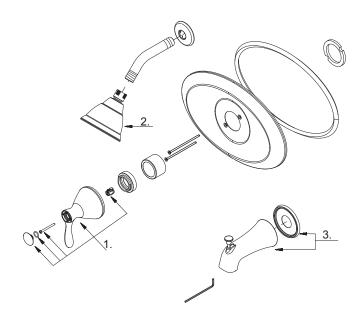

## **Model Numbers**

\*specify finish

PF7711GCP Chrome

| No. | Item                    | Part Number    | Material Type  |
|-----|-------------------------|----------------|----------------|
| 1   | Metal Handle Assembly   | OBPF7A662B17*  | Metal, Plastic |
| 2   | Shower Head             | OBPF6S1213402* | Plastic        |
| 3   | Tub Spout with Diverter | OBPF4A666A16*  | Metal, Plastic |