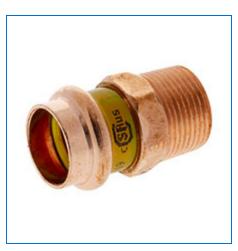

Material Number 9031350HPC, PCH604 - Adapter P x M - Wrot Copper

NIBCO press fittings are the fastest, easiest way to join copper tubing systems. NIBCO® PressG fittings are designed to join with seamless copper water tube in residential and commercial gas and compressed air systems. The press fittings can also be installed underground. NIBCO® PressG fittings are user friendly, quick and easy to install. When properly crimped a unique "N" witness mark is clearly visible. Please refer to NIBCO technical data sheets and catalogs for engineering and installation

| Specifications        | -                          |
|-----------------------|----------------------------|
| Туре                  | Adapter                    |
| Connection Type       | Press x MNPT               |
| Nominal Pipe Size     | 1                          |
| Material              | Wrot Copper                |
| Description           | PCH604 1 PRESS X M ADAPTER |
| eClass Classification | Press Adapters             |
| Weight                | 0.255 lb                   |