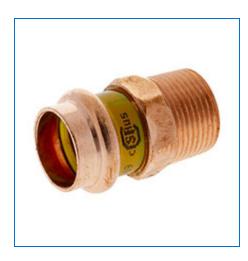

## Material Number 9032300HPC, PCH604 - Adapter P x M - Wrot Copper

NIBCO press fittings are the fastest, easiest way to join copper tubing systems. NIBCO® PressG fittings are designed to join with seamless copper water tube in residential and commercial gas and compressed air systems. The press fittings can also be installed underground. NIBCO® PressG fittings are user friendly, quick and easy to install. When properly crimped a unique "N" witness mark is clearly visible. Please refer to NIBCO technical data sheets and catalogs for engineering and installation

+ more

| Specifications        | -                          |
|-----------------------|----------------------------|
| Туре                  | Adapter                    |
| Connection Type       | Press x MNPT               |
| Nominal Pipe Size     | 2                          |
| Material              | Wrot Copper                |
| Description           | PCH604 2 PRESS X M ADAPTER |
| eClass Classification | Press Adapters             |
| Weight                | 0.856 lb                   |