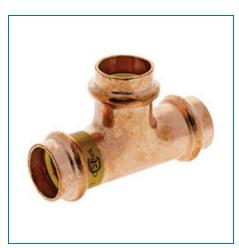

Material Number 9097200HPC, PCH611 - Tee P x P x P - Wrot Copper

NIBCO press fittings are the fastest, easiest way to join copper tubing systems. NIBCO® PressG fittings are designed to join with seamless copper water tube in residential and commercial gas and compressed air systems. The press fittings can also be installed underground. NIBCO® PressG fittings are user friendly, quick and easy to install. When properly crimped a unique "N" witness mark is clearly visible. Please refer to NIBCO technical data sheets and catalogs for engineering and installation

| Specifications        | -                    |
|-----------------------|----------------------|
| UPC Code              | 039923412300         |
| Туре                  | Тее                  |
| Connection Type       | Prs x Prs x Prs      |
| Nominal Pipe Size     | 1/2                  |
| Material              | Wrot Copper          |
| Description           | PCH611 1/2 PRESS TEE |
| eClass Classification | Press Tees           |
| Weight                | 0.176 lb             |