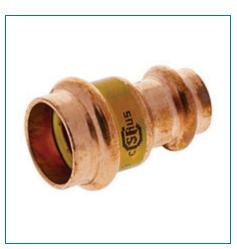

Material Number 9001555HPC, PCH600R - Reducing Coupling P x P - Wrot Copper

NIBCO press fittings are the fastest, easiest way to join copper tubing systems. NIBCO® PressG fittings are designed to join with seamless copper water tube in residential and commercial gas and compressed air systems. The press fittings can also be installed underground. NIBCO® PressG fittings are user friendly, quick and easy to install. When properly crimped a unique "N" witness mark is clearly visible. Please refer to NIBCO technical data sheets and catalogs for engineering and installation

| Specifications        | -                                   |
|-----------------------|-------------------------------------|
| Туре                  | Coupling                            |
| Connection Type       | Prs x Prs                           |
| Nominal Pipe Size     | 1 x 1/2                             |
| Material              | Wrot Copper                         |
| Description           | PCH600-R 1 X 1/2 PRS X PRS RED COUP |
| eClass Classification | Press Couplings                     |
| Weight                | 0.142 lb                            |