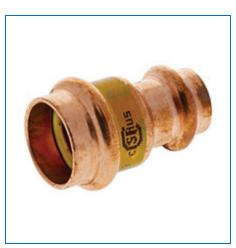

Material Number 9001300HPC, PCH600R - Reducing Coupling P x P - Wrot Copper

NIBCO press fittings are the fastest, easiest way to join copper tubing systems. NIBCO® PressG fittings are designed to join with seamless copper water tube in residential and commercial gas and compressed air systems. The press fittings can also be installed underground. NIBCO® PressG fittings are user friendly, quick and easy to install. When properly crimped a unique "N" witness mark is clearly visible. Please refer to NIBCO technical data sheets and catalogs for engineering and installation

| Specifications        | -                                     |
|-----------------------|---------------------------------------|
| Туре                  | Coupling                              |
| Connection Type       | Prs x Prs                             |
| Nominal Pipe Size     | 3/4 x 1/2                             |
| Material              | Wrot Copper                           |
| Description           | PCH600-R 3/4 X 1/2 PRS X PRS RED COUP |
| eClass Classification | Press Couplings                       |
| Weight                | 0.121 lb                              |