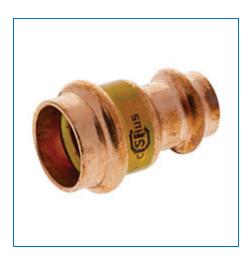

## Material Number 9002100HPC, PCH600R - Reducing Coupling P x P - Wrot Copper

NIBCO press fittings are the fastest, easiest way to join copper tubing systems. NIBCO® PressG fittings are designed to join with seamless copper water tube in residential and commercial gas and compressed air systems. The press fittings can also be installed underground. NIBCO® PressG fittings are user friendly, quick and easy to install. When properly crimped a unique "N" witness mark is clearly visible. Please refer to NIBCO technical data sheets and catalogs for engineering and installation

+ more

| Specifications        | -                                    |
|-----------------------|--------------------------------------|
| Туре                  | Coupling                             |
| Connection Type       | Prs x Prs                            |
| Nominal Pipe Size     | 1 1/2 x 1                            |
| Material              | Wrot Copper                          |
| Description           | PCH600-R 11/2 X 1 PRS X PRS RED COUP |
| eClass Classification | Press Couplings                      |
| Weight                | 0.37 lb                              |