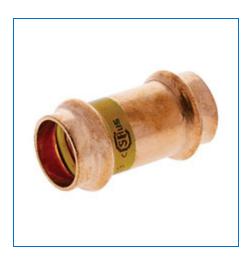

## Material Number 9001100HPC, PCH600-DS - Coupling P x P - Wrot Copper

NIBCO press fittings are the fastest, easiest way to join copper tubing systems. NIBCO® PressG fittings are designed to join with seamless copper water tube in residential and commercial gas and compressed air systems. The press fittings can also be installed underground. NIBCO® PressG fittings are user friendly, quick and easy to install. When properly crimped a unique "N" witness mark is clearly visible. Please refer to NIBCO technical data sheets and catalogs for engineering and installation

+ more

| Specifications        | <u>-</u> `                           |
|-----------------------|--------------------------------------|
| Туре                  | Coupling                             |
| Connection Type       | Prs x Prs                            |
| Nominal Pipe Size     | 1/2                                  |
| Material              | Wrot Copper                          |
| Description           | PCH600-DS 1/2 PRESS X PRESS COUPLING |
| eClass Classification | Press Couplings                      |
| Weight                | 0.083 lb                             |