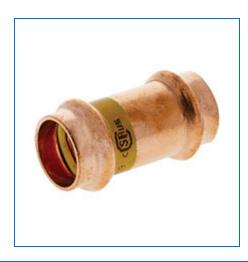

## Material Number 9001250HPC, PCH600-DS - Coupling P x P - Wrot Copper

NIBCO press fittings are the fastest, easiest way to join copper tubing systems. NIBCO® PressG fittings are designed to join with seamless copper water tube in residential and commercial gas and compressed air systems. The press fittings can also be installed underground. NIBCO® PressG fittings are user friendly, quick and easy to install. When properly crimped a unique "N" witness mark is clearly visible. Please refer to NIBCO technical data sheets and catalogs for engineering and installation

+ more

| Specifications        |                                      |
|-----------------------|--------------------------------------|
| Туре                  | Coupling                             |
| Connection Type       | Prs x Prs                            |
| Nominal Pipe Size     | 3/4                                  |
| Material              | Wrot Copper                          |
| Description           | PCH600-DS 3/4 PRESS X PRESS COUPLING |
| eClass Classification | Press Couplings                      |
| Weight                | 0.157 lb                             |