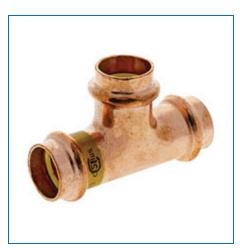

Material Number 9100205HPC, PCH611 - Tee P x P x P - Wrot Copper

NIBCO press fittings are the fastest, easiest way to join copper tubing systems. NIBCO® PressG fittings are designed to join with seamless copper water tube in residential and commercial gas and compressed air systems. The press fittings can also be installed underground. NIBCO® PressG fittings are user friendly, quick and easy to install. When properly crimped a unique "N" witness mark is clearly visible. Please refer to NIBCO technical data sheets and catalogs for engineering and installation

| Specifications        | -                                |
|-----------------------|----------------------------------|
| UPC Code              | 039923426536                     |
| Туре                  | Тее                              |
| Connection Type       | Prs x Prs x Prs                  |
| Nominal Pipe Size     | 1 1/4 x 1 1/4 x 1                |
| Material              | Wrot Copper                      |
| Description           | PCH611 11/4 X 11/4 X 1 PRESS TEE |
| eClass Classification | Press Tees                       |
| Weight                | 0.508 lb                         |