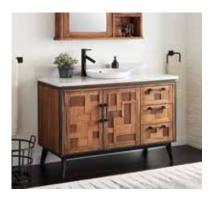

## 48" HELMS

## TEAK VANITY CABINET SKU: 448355

## FEATURES

Product Finish: Brown Material: Teak Installation Type: Freestanding Number of Basins: 1 Number of Doors: 2 Number of Drawers: 3 Features: Soft-Close Hinges Width: 48" Depth: 20-7/8" Height: 34" Assembly Required: No Built-In Adjusters: Yes Dovetail Drawers: Yes Hardware Finish: Black Faucet Included: No Sink Included: Optional Vanity Top Included: Optional Vanity Top Depth: 22" Vanity Top Width: 49" Vanity Top Thickness: 3cm Backsplash: Yes Mirror Included: Optional