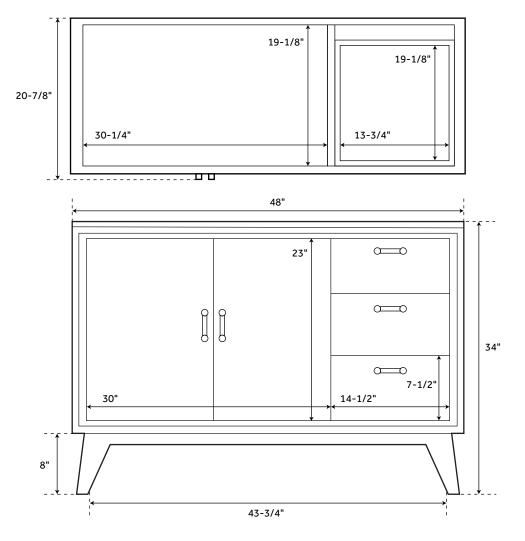

## FEATURES

Product Finish: Brown Material: Teak Installation Type: Freestanding Number of Basins: 1 Number of Doors: 2 Number of Drawers: 3 Features: Soft-Close Hinges Width: 48" Depth: 20-7/8" Height: 34" Assembly Required: No Built-In Adjusters: Yes Dovetail Drawers: Yes Hardware Finish: Black Faucet Included: No Sink Included: Optional Vanity Top Included: Optional Vanity Top Depth: 22" Vanity Top Width: 49" Vanity Top Thickness: 3cm Backsplash: Yes Mirror Included: Optional