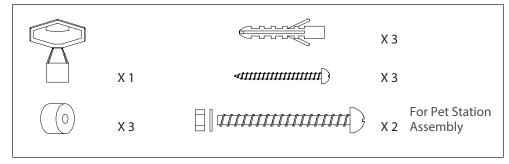

#### Part # PP-H-DSP

Please verify the following contents:

For Poopy Pouch Pet Station channel post assembly, please use the installation and specification sheet on the reverse side.

Position the dispenser against the desired spot on the wall where it will be mounted. Use a marker to mark the position of the outside three holes where the holes should be drilled. A spirit level should be used to make sure the dispenser hangs straight.

Insert the provided plastic anchors into the drilled holes.

Drill the holes with a 6mm drill bit, a minimum of 1" inch deep.

Be cautious of cables or pipes in the area when drilling holes!

Insert the provided 1.4" inch screws through the dispenser into the provided black rubber distance holders which are placed between the wall and dispenser. Screw the dispenser into position.