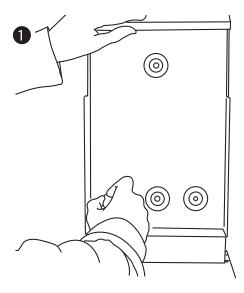

#### Part # PP-H-DSP

Please verify the following contents:

For Poopy Pouch Pet Station channel post assembly, please use the installation and specification sheet on the reverse side.

Position the dispenser against the desired spot on the wall where it will be mounted. Use a marker to mark the position of the outside three holes where the holes should be drilled. A spirit level should be used to make sure the dispenser hangs straight.