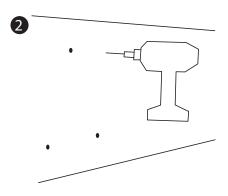

#### Part # PP-H-DSP

Please verify the following contents:

For Poopy Pouch Pet Station channel post assembly, please use the installation and specification sheet on the reverse side.

Position the dispenser against the desired spot on the wall where it will be mounted. Use a marker to mark the position of the outside three holes where the holes should be drilled. A spirit level should be used to make sure the dispenser hangs straight.

Insert the provided plastic anchors into the drilled holes.

Drill the holes with a 6mm drill bit, a minimum of 1" inch deep.

Be cautious of cables or pipes in the area when drilling holes!

Insert the provided 1.4" inch screws through the dispenser into the provided black rubber distance holders which are placed between the wall and dispenser. Screw the dispenser into position.