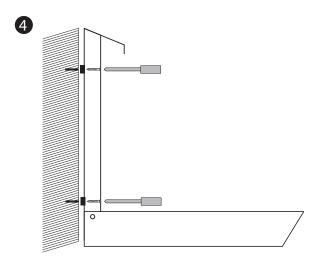

Insert the provided plastic anchors into the drilled holes.

Drill the holes with a 6mm drill bit, a minimum of 1" inch deep.

Be cautious of cables or pipes in the area when drilling holes!

Insert the provided 1.4" inch screws through the dispenser into the provided black rubber distance holders which are placed between the wall and dispenser. Screw the dispenser into position.