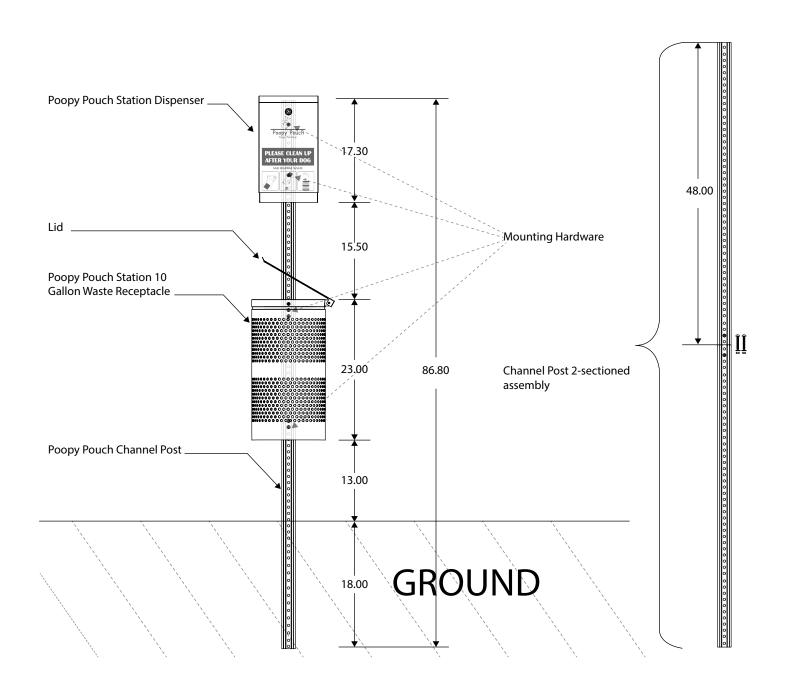

side.



Position the dispenser against the desired spot on the wall where it will be mounted. Use a marker to mark the position of the outside three holes where the holes should be drilled. A spirit level should be used to make sure the dispenser hangs straight.



Insert the provided plastic anchors into the drilled holes.



Drill the holes with a 6mm drill bit, a minimum of 1" inch deep.

Be cautious of cables or pipes in the area when drilling holes!



Insert the provided 1.4" inch screws through the dispenser into the provided black rubber distance holders which are placed between the wall and dispenser. Screw the dispenser into position.



#### **SPECIFICATION AND INSTALLATION SHEET**



# CrownProducts www.crownproductsonline.com

### POOPY POUCH DISPENSER, RECEPTACLE AND POST