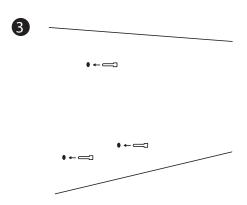

Insert the provided plastic anchors into the drilled holes.

Drill the holes with a 6mm drill bit, a minimum of 1" inch deep.

Be cautious of cables or pipes in the area when drilling holes!

Insert the provided 1.4" inch screws through the dispenser into the provided black rubber distance holders which are placed between the wall and dispenser. Screw the dispenser into position.