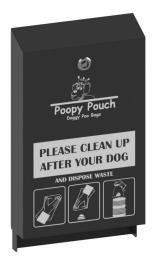

#### Part # PP-H-DSP

Please verify the following contents:

For Poopy Pouch Pet Station channel post assembly, please use the installation and specification sheet on the reverse side.

Position the dispenser against the desired spot on the wall where it will be mounted. Use a marker to mark the position of the outside three holes where the holes should be drilled. A spirit level should be used to make sure the dispenser hangs straight.