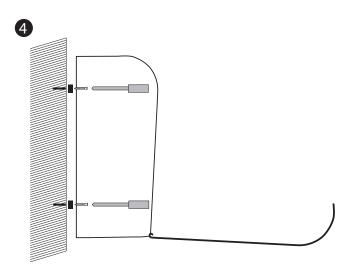

Insert the provided plastic anchors into the drilled holes.

Drill the holes with a 6mm drill bit, a minimum of 1" inch deep.

Be cautious of cables or pipes in the area when drilling holes!

Insert the provided 1.4" inch screws through the dispenser into the provided black rubber distance holders which are placed between the wall and dispenser. Screw the dispenser into position.