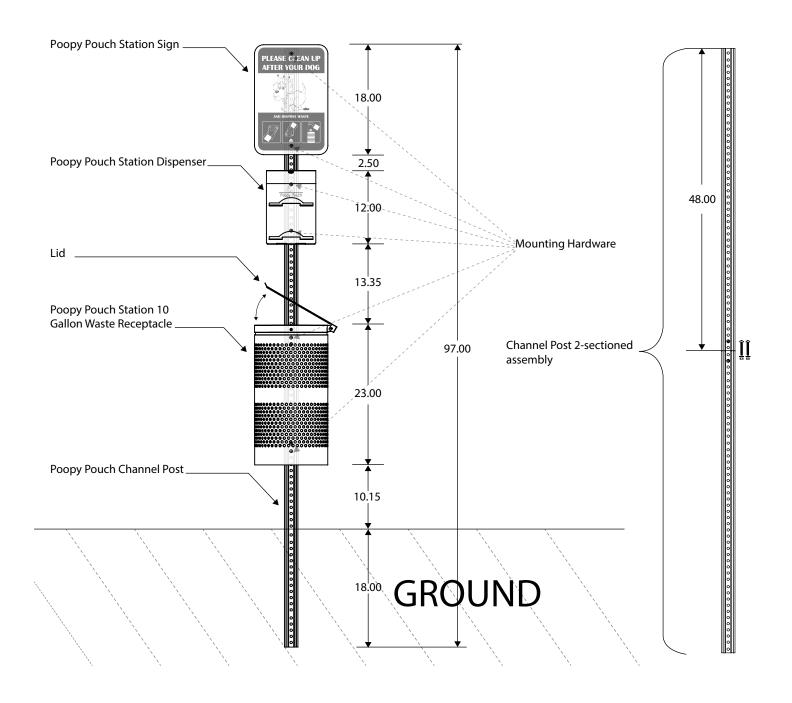

ition the dispenser against the desired spot on the wall where it will be mounted. Use a marker to mark the position of the outside four holes where the holes should be drilled. A spirit level should be used to make sure the dispenser hangs straight.



Insert the provided plastic anchors into the drilled holes.



Drill the holes with a 6mm drill bit, a minimum of 1" inch deep.

Be cautious of cables or pipes in the area when drilling holes!



Insert the provided 1.4" inch screws through the dispenser into the provided black rubber distance holders which are placed between the wall and dispenser. Screw the dispenser into position.



#### **SPECIFICATION AND INSTALLATION SHEET**



# **Crown**Products www.crownproductsonline.com

### POOPY POUCH DISPENSER, RECEPTACLE WITH SIGN AND POST