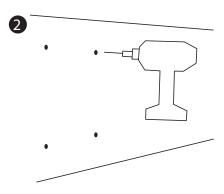

#### Part # PP-DSP-2R400

Please verify the following contents:

For Poopy Pouch Pet Station channel post assembly, please use the installation and specification sheet on the reverse side.

Position the dispenser against the desired spot on the wall where it will be mounted. Use a marker to mark the position of the outside four holes where the holes should be drilled. A spirit level should be used to make sure the dispenser hangs straight.

Insert the provided plastic anchors into the drilled holes.

Drill the holes with a 6mm drill bit, a minimum of 1" inch deep.

Be cautious of cables or pipes in the area when drilling holes!

Insert the provided 1.4" inch screws through the dispenser into the provided black rubber distance holders which are placed between the wall and dispenser. Screw the dispenser into position.