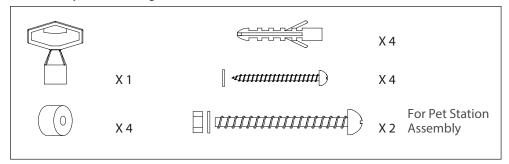

#### Part # PP-DSP-2R400

Please verify the following contents:

For Poopy Pouch Pet Station channel post assembly, please use the installation and specification sheet on the reverse side.

Position the dispenser against the desired spot on the wall where it will be mounted. Use a marker to mark the position of the outside four holes where the holes should be drilled. A spirit level should be used to make sure the dispenser hangs straight.