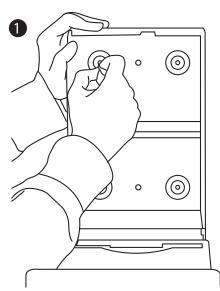

#### Part # PP-DSP-2R400

Please verify the following contents:

For Poopy Pouch Pet Station channel post assembly, please use the installation and specification sheet on the reverse side.

Position the dispenser against the desired spot on the wall where it will be mounted. Use a marker to mark the position of the outside four holes where the holes should be drilled. A spirit level should be used to make sure the dispenser hangs straight.