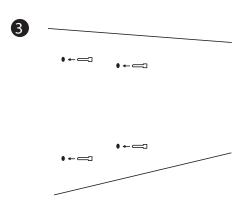

Insert the provided plastic anchors into the drilled holes.

Drill the holes with a 6mm drill bit, a minimum of 1" inch deep.

Be cautious of cables or pipes in the area when drilling holes!

Insert the provided 1.4" inch screws through the dispenser into the provided black rubber distance holders which are placed between the wall and dispenser. Screw the dispenser into position.