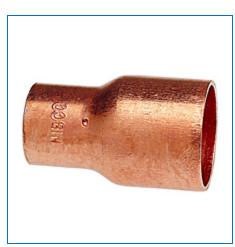

Material Number 9001500, Reducing Coupling C x C - Wrot, 600

The reducing coupling features solder cups. The fitting provides a means of connecting larger size tube to smaller size tube. Please refer to NIBCO technical data sheets and catalogs for engineering and installation information. In addition to its inherent qualities of beauty, durability and low maintenance, copper's reusability makes it an ideal application in sustainable projects. NIBCO® copper fittings are manufactured in an ISO 9001 certified facility, and backed by a 50-year limited

| Specifications                  | -                                                |
|---------------------------------|--------------------------------------------------|
| UPC Code                        | 039923307347                                     |
| All Type of Item                | Fitting                                          |
| All Special Application         | Lead-Free*; ACR Air Conditioning / Refrigeration |
| Description                     | 600R 1X3/4 CXC REDUCING COUPLING WROT            |
| Global Item Classification Code | 10004024, Valves/Fittings - Water                |
| Туре                            | Coupling                                         |
| Connection Type                 | C x C                                            |
| Size                            | 1 x 3/4                                          |
| Material                        | Copper                                           |
| Nominal Size 1                  | 1                                                |
| Nominal Size 2                  | 3/4                                              |