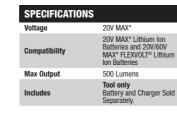

#### **LED Tripod Light**

**SPECIFICATIONS** 

20V MAX\*

110 Lumens

20V MAX\* Lithium Ion Batteries and 20V/60V MAX\* FLEXVOLT® Lithium

**Tool only** Battery and Charger Sold Separately.

Voltage

Compatibility

Max Output