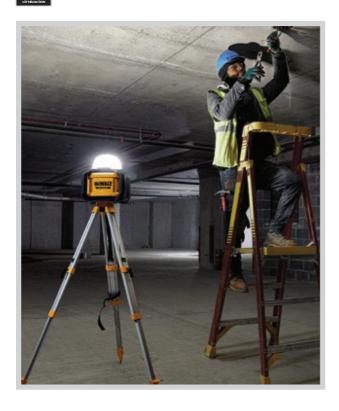

#### **LED Tripod Light**

**SPECIFICATIONS** 

20V MAX\*

110 Lumens

20V MAX\* Lithium Ion Batteries and 20V/60V MAX\* FLEXVOLT® Lithium

**Tool only** Battery and Charger Sold Separately.

Voltage

Compatibility

Max Output