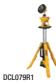

#### **LED Tripod Light**

**SPECIFICATIONS** 

20V MAX\*

110 Lumens

20V MAX\* Lithium Ion Batteries and 20V/60V MAX\* FLEXVOLT® Lithium

**Tool only** Battery and Charger Sold Separately.

Voltage

Compatibility