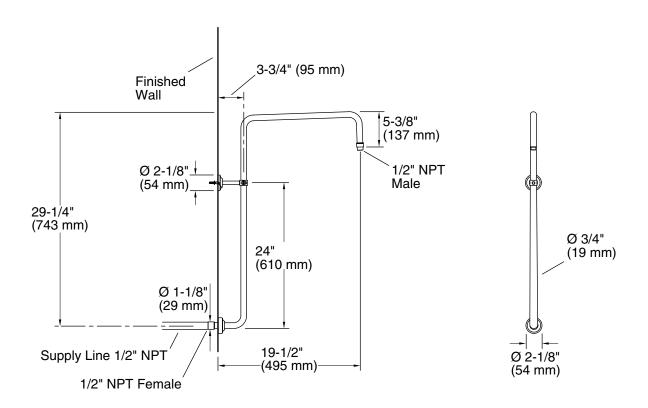

FEATURES P21441

- Solid brass construction for durability and reliability
- 1/2" -14 NPT Connection
- Complements the For Town and For Country Collections

| SPECIFIED MODEL      |                             |                      |                    |                     |
|----------------------|-----------------------------|----------------------|--------------------|---------------------|
| Model                | Description                 | Finishes             |                    |                     |
| P21441-00            | Michael S. Smith Shower Arm | ☐ CP Polished Chrome | ☐ AD Nickel Silver | ☐ AG Brushed Nickel |
| Optional Accessories |                             |                      |                    |                     |
| P21540-00            | Raindome                    | ☐ CP Polished Chrome | ☐ AD Nickel Silver | ☐ AG Brushed Nickel |