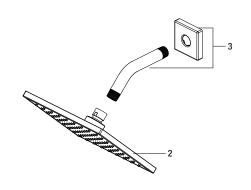

#### \* Specify Finish

| No. | Item                           | Part Number   |
|-----|--------------------------------|---------------|
| 1   | Handle                         | OBPF7F13033*  |
| 2   | Shower Head                    | PFSH319G*     |
| 3   | Shower Arm & Shower Flange Kit | OBPF1KF38012* |