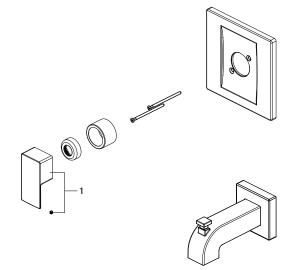

#### \* Specify Finish

| No. | Item                           | Part Number   |
|-----|--------------------------------|---------------|
| 1   | Handle                         | OBPF7F13033*  |
| 2   | Shower Head                    | PFSH319G*     |
| 3   | Shower Arm & Shower Flange Kit | OBPF1KF38012* |