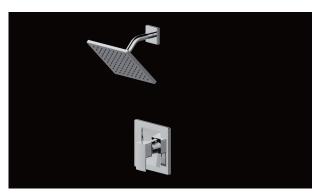

## PF9820G SINGLE HANDLE SHOWER FAUCET Kelper Series

## PF9820GCP

## **Model Numbers**

PF9820GCP Chrome PF9820GZBN Brushed nickel PF9820GMB Matte black

| No. | Item                           | Part Number   |
|-----|--------------------------------|---------------|
| 1   | Handle                         | OBPF7F13033*  |
| 2   | Shower Head                    | PFSH319G*     |
| 3   | Shower Arm & Shower Flange Kit | OBPF1KF38012* |