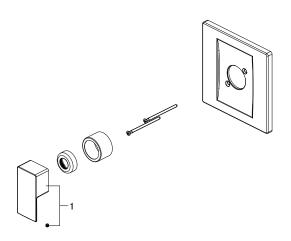

## **Model Numbers**

PF9820GCP Chrome PF9820GZBN Brushed nickel PF9820GMB Matte black

| No. | Item                           | Part Number   |
|-----|--------------------------------|---------------|
| 1   | Handle                         | OBPF7F13033*  |
| 2   | Shower Head                    | PFSH319G*     |
| 3   | Shower Arm & Shower Flange Kit | OBPF1KF38012* |