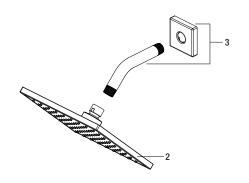

## **Model Numbers**

PF9820GCP Chrome PF9820GZBN Brushed nickel PF9820GMB Matte black

| No. | Item                           | Part Number   |
|-----|--------------------------------|---------------|
| 1   | Handle                         | OBPF7F13033*  |
| 2   | Shower Head                    | PFSH319G*     |
| 3   | Shower Arm & Shower Flange Kit | OBPF1KF38012* |