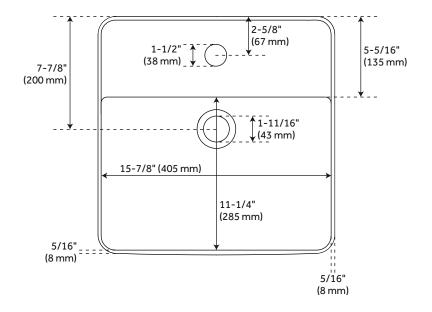

## FEATURES

Length: 16-9/16" Width: 16-9/16" Height: 5-7/8" Sink Shape: Square Number of Basins: 1 Sink Installation: Vessel Product Color: White Faucet Centers: Single-Hole **Overflow Hole: Yes** Item Weight (lbs.): 31 Basin Length: 15-7/8" Basin Width: 11-1/4" Basin Depth: 3-7/8" Water Depth To Overflow: 2-11/16" Rim Thickness: 5/16" Fits Drain Hole Size: 1-1/2" **Exterior Treatment: Smooth** Interior Treatment: Smooth Drain Included: No Faucet Included: No Sink Material: Fireclay Weight: 34.17