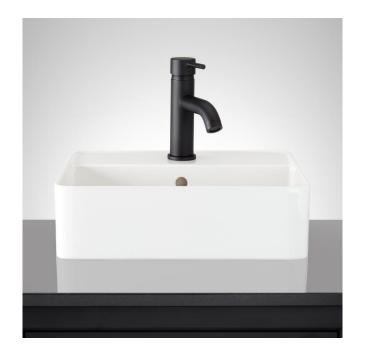

## HIBISCUS SQUARE FIRECLAY VESSEL SINK - SINGLE HOLE - WHITE

SKU: 455854 Code: SHV201

## FEATURES

Length: 16-9/16" Width: 16-9/16" Height: 5-7/8" Sink Shape: Square Number of Basins: 1 Sink Installation: Vessel Product Color: White Faucet Centers: Single-Hole **Overflow Hole: Yes** Item Weight (lbs.): 31 Basin Length: 15-7/8" Basin Width: 11-1/4" Basin Depth: 3-7/8" Water Depth To Overflow: 2-11/16" Rim Thickness: 5/16" Fits Drain Hole Size: 1-1/2" **Exterior Treatment: Smooth** Interior Treatment: Smooth Drain Included: No Faucet Included: No Sink Material: Fireclay Weight: 34.17