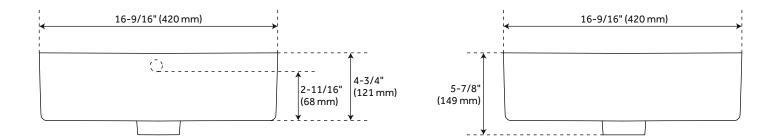

## FEATURES

Length: 16-9/16" Width: 16-9/16" Height: 5-7/8" Sink Shape: Square Number of Basins: 1 Sink Installation: Vessel Product Color: White Faucet Centers: Single-Hole **Overflow Hole: Yes** Item Weight (lbs.): 31 Basin Length: 15-7/8" Basin Width: 11-1/4" Basin Depth: 3-7/8" Water Depth To Overflow: 2-11/16" Rim Thickness: 5/16" Fits Drain Hole Size: 1-1/2" **Exterior Treatment: Smooth** Interior Treatment: Smooth Drain Included: No Faucet Included: No Sink Material: Fireclay Weight: 34.17