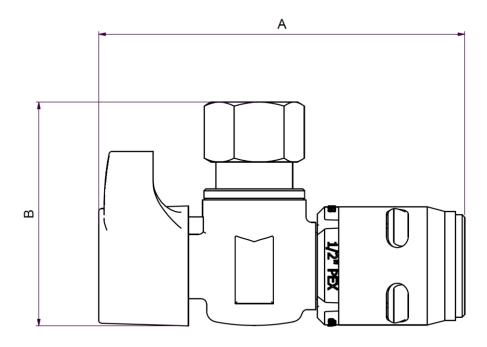

| PART   | DESCRIPTION                 | Α     | В     | WEIGHT |
|--------|-----------------------------|-------|-------|--------|
| K23036 | ANGLE STOP 1/2" X 3/8" COMP | 2.653 | 1.631 | 0.244  |