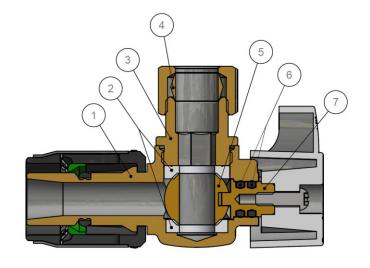

#### **SharkBite Materials:**

| Item             | Material     |
|------------------|--------------|
| 1 – Body         | DZR LF Brass |
| 2 – Seat         | PTFE         |
| 3 – Body Adapter | DRZ LF Brass |
| 4 – Olive        | Copper       |
| 5 – Ball         | DZR LF Brass |
| 6 – Stem O-Ring  | EPDM         |
| 7 – Stem         | Brass        |