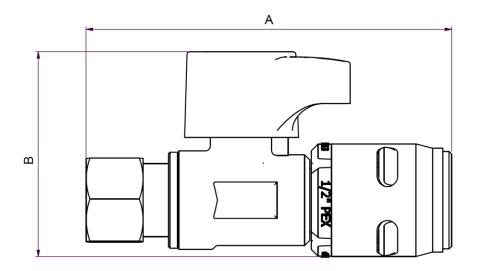

# SharkBite<sup>®</sup> EvoPEX<sup>™</sup> Stop Valve

| PART   | DESCRIPTION                    | Α     | В     | WEIGHT |
|--------|--------------------------------|-------|-------|--------|
| K23037 | STRAIGHT STOP 1/2" X 3/8" COMP | 2.789 | 1.548 | 0.244  |