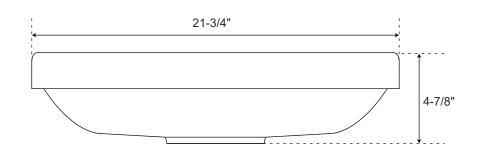

## **FEATURES**

Shape: Rectangle Number of Basins: 1

Sink Installation: Semi-recessed

Product Color: White Overflow Hole: No Item Weight (LBS): 18 Length: 21-3/4" Width: 14-5/8" Height: 4-7/8"

Basin Length: 21-1/4" Basin Width: 14-1/8" Basin Depth: 3-7/8" Drain Hole Size: 1-1/2" Faucet Included: No Sink Material: Resin