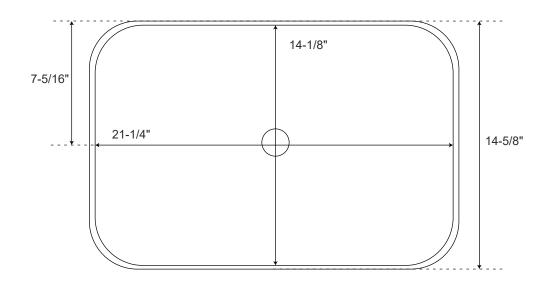

## **FEATURES**

Shape: Rectangle Number of Basins: 1

Sink Installation: Semi-recessed

Product Color: White Overflow Hole: No Item Weight (LBS): 18 Length: 21-3/4" Width: 14-5/8" Height: 4-7/8"

Basin Length: 21-1/4" Basin Width: 14-1/8" Basin Depth: 3-7/8" Drain Hole Size: 1-1/2" Faucet Included: No Sink Material: Resin