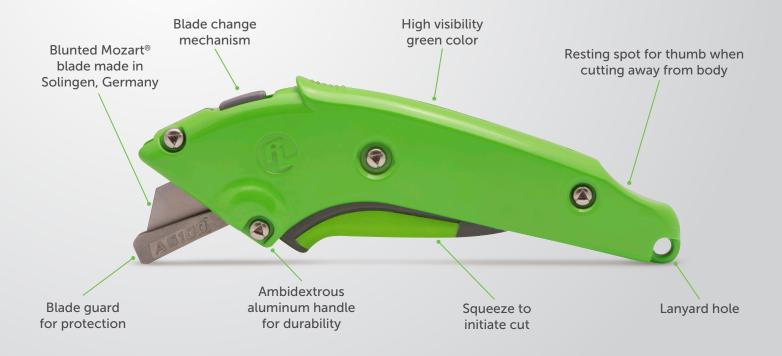

The Level 3 AS100 features and ergonomic aluminum handle, soft touch accents, fixed blade with easy tool-free blade changing, and a steel locking guard.

Simply unlock the safety mechanism, squeeze the trigger and cut. The guard will automatically return to the 'safe' position as soon as it leaves the material being cut – locking into place and protecting the user against accidental cutting.

Cuts tapes, corrugate, films, and everything else your current utility knife does.

The Mozart® blade made in Solingen, Germany will ensure the best possible cut.

## Features at a glance:

- The heavy duty aluminum handle is made to withstand industries most difficult tasks.
- Over 1 inch of blade extension
- Heavy duty aluminum handle
- Easy tool free blade change
- Ambidextrous
- Blade locking mechanism
- Ergonomic handle
- Blunted tip blade to prevent punctures
- Mozart® blade made in Solingen, Germany
- High visibility green