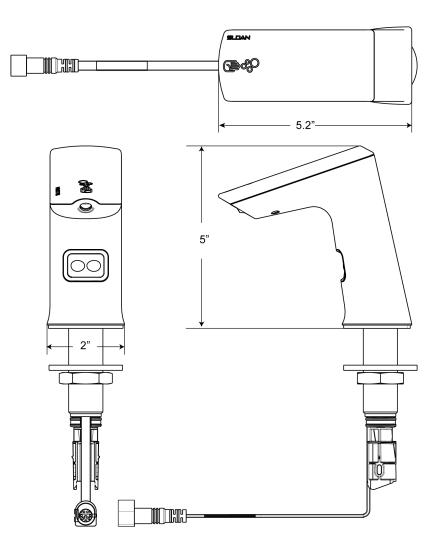

### DETAILS

- Finish: Brushed Stainless (SF)
- Power Type: Battery
- Height: 5" (127mm)
- Width: 2" (51mm)
- Depth: 5 <sup>1</sup>/<sub>5</sub>" (132mm)
- Maximum Deck Thickness: 2" (51mm)
- Sensor Type: IR

# SLOAN® SOAP DISPENSER ESD-500-SF

**ROUGH-IN** 