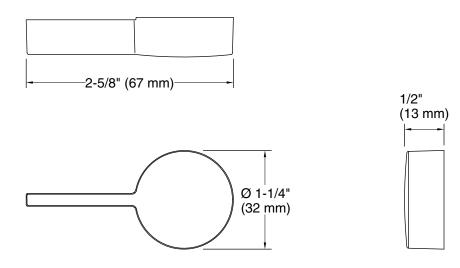

## **Technical Information**

All product dimensions are nominal. Installation Type: Fixture-mount Material: Metal