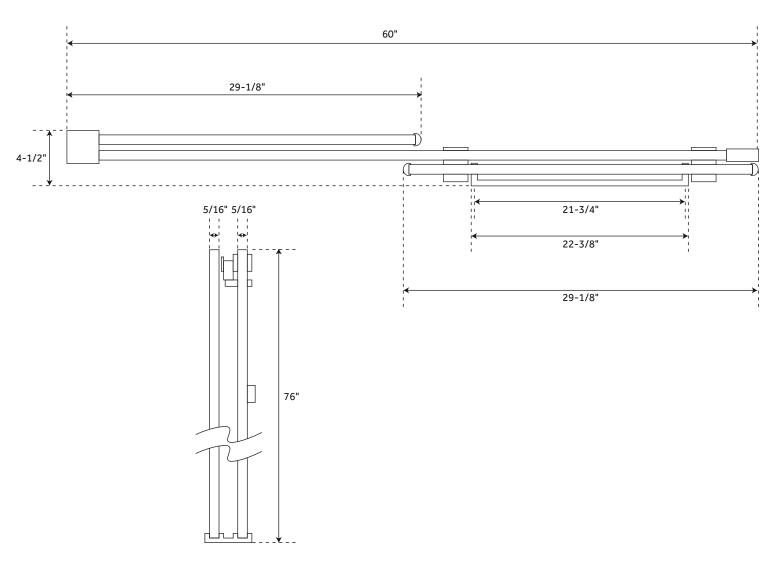

#### **FEATURES**

5/16" tempered safety glass panels with beveled edges.
Height of this sliding shower door is 76" (81" with Tray).
Frame may be cut to adjust length up to 5" (55" to 60").
A premium hydrophobic glass treatment is bonded to the shower side of the glass that makes it exceptionally easy to clean (generally just with squeegee). Other Features: hinders mold growth, resists staining and discoloration from hard water deposits.

Both doors mounted to brass bearing nylon rollers through-the-glass for incredibly smooth sliding operation. Door opening side can be reversed.

Anti-derail clip added to frame rail for increased security and protection from door falling off.

Through-the-glass mounted door handle.

Wall jamb provides up to a 3/4" in variance for walls that are not square.

Optional tray dimensions: 60" L x 34" W x 5" H.
Optional tray includes white grid strainer
Strainer and tray have a 3" drain opening and 2" integrally
molded downpipe. Compression gasket included

Grid strainer is 4-5/8" L x 4-5/8" W.

### **FEATURES**

Material: Glass Frame Material: Aluminum Length: 60" Height: 76"

Features: Shower Pan Included, Sliding
Shower Doors

Assembly Required: Yes Mounting Hardware Included: Yes