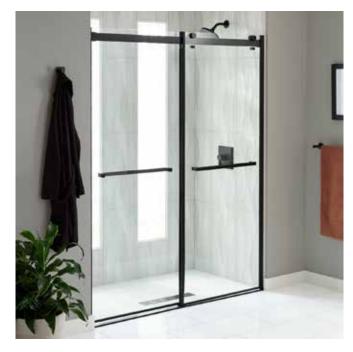

### 60" SLIDING SHOWER DOOR SKU: 949146

#### **FEATURES**

5/16" tempered safety glass panels with beveled edges.
Height of this sliding shower door is 76" (81" with Tray).
Frame may be cut to adjust length up to 5" (55" to 60").
A premium hydrophobic glass treatment is bonded to the shower side of the glass that makes it exceptionally easy to clean (generally just with squeegee). Other Features: hinders mold growth, resists staining and discoloration from hard water deposits.

Brushed nickel and chrome frames are anodized finishes, matte black frames have a powder coated finish. All hardware finishes are plated finishes.

All finishes complement our complete line of bathroom hardware and accessories.

Both doors mounted to brass bearing nylon rollers through-the-glass for incredibly smooth sliding operation. Door opening side can be reversed.

Anti-derail clip added to frame rail for increased security and protection from door falling off.

Through-the-glass mounted door handle.

Wall jamb provides up to a 3/4" in variance for walls that are not square.

Optional tray dimensions: 60" L x 34" W x 5" H.
Optional tray includes white grid strainer
Strainer and tray have a 3" drain opening and 2" integrally
molded downpipe. Compression gasket included