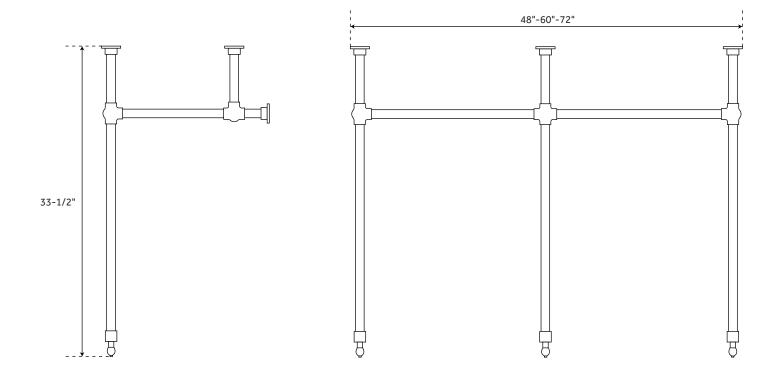

## FEATURES

Height: 33-1/2" Stand Material: Acrylic 1" OD acrylic tubing Stand comes with side support rods, three support legs and front support rod. Front support rod can be custom cut on site to fit your vanity top dimensions. Top and sink not included.