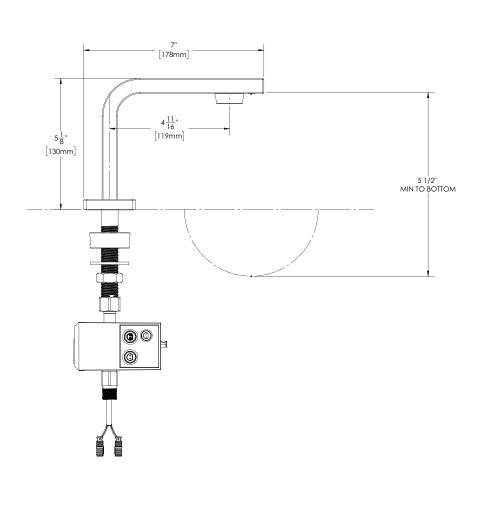

# Designer AC Sensor Faucet

All dimensions are in inches (millimeters) unless otherwise specified and are subject to change without notice.