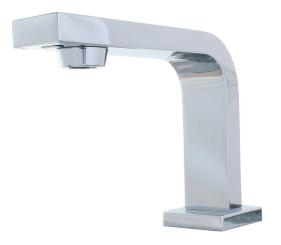

# Designer AC Sensor Faucet

#### **FEATURES:**

- Brass construction with polished chrome finish
- Sensor eye near outlet of faucet
- Plug-in AC powered (plug included)
- Low Arc modern spout
- 60 second flow time out feature
- 9/16"-24 UNF supply connection
- Vandal-resistant 0.5 GPM (1.89 L/min) flow control