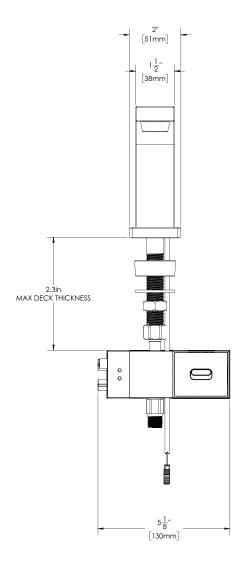

# Designer AC Sensor Faucet

All dimensions are in inches (millimeters) unless otherwise specified and are subject to change without notice.