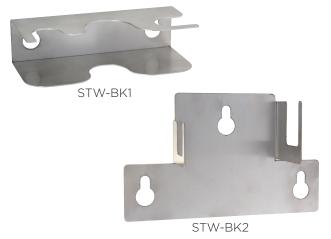

## **MODELS:**

- STW-BK1: Bracket for STW-370
- STW-BK2: Bracket for STW-362
- STW-BK3: Bracket for STW-350