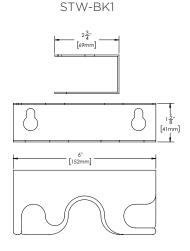

## **MODELS:**

- STW-BK1: Bracket for STW-370
- STW-BK2: Bracket for STW-362
- STW-BK3: Bracket for STW-350

## **WARRANTY:**

Visit www.speakman.com for full product warranty information

• 3 Year Limited Warranty (commercial)

1. All dimensions are in inches (millimeters) unless otherwise specified and are subject to change without notice.