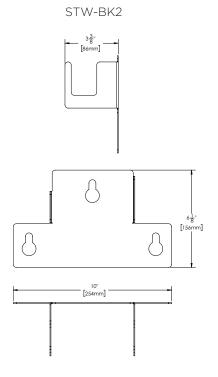

## **MODELS:**

- STW-BK1: Bracket for STW-370
- STW-BK2: Bracket for STW-362
- STW-BK3: Bracket for STW-350

## **WARRANTY:**

Visit www.speakman.com for full product warranty information

• 3 Year Limited Warranty (commercial)

1. All dimensions are in inches (millimeters) unless otherwise specified and are subject to change without notice.