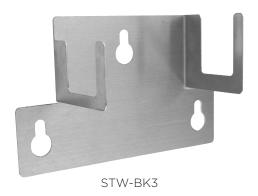

## **MODELS:**

- STW-BK1: Bracket for STW-370
- STW-BK2: Bracket for STW-362
- STW-BK3: Bracket for STW-350