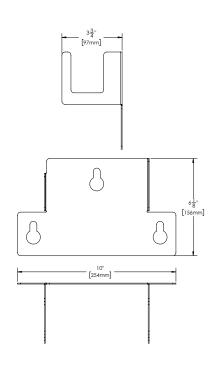

Wall Bracket for Thermostatic Mixing Valve

## **MODELS:**

- STW-BK1: Bracket for STW-370
- STW-BK2: Bracket for STW-362
- STW-BK3: Bracket for STW-350

## **FEATURES:**

- 304 Stainless Steel for corrosion resistance
- The mixing valves are mounted to respective Brackets without having to use any additional hardware