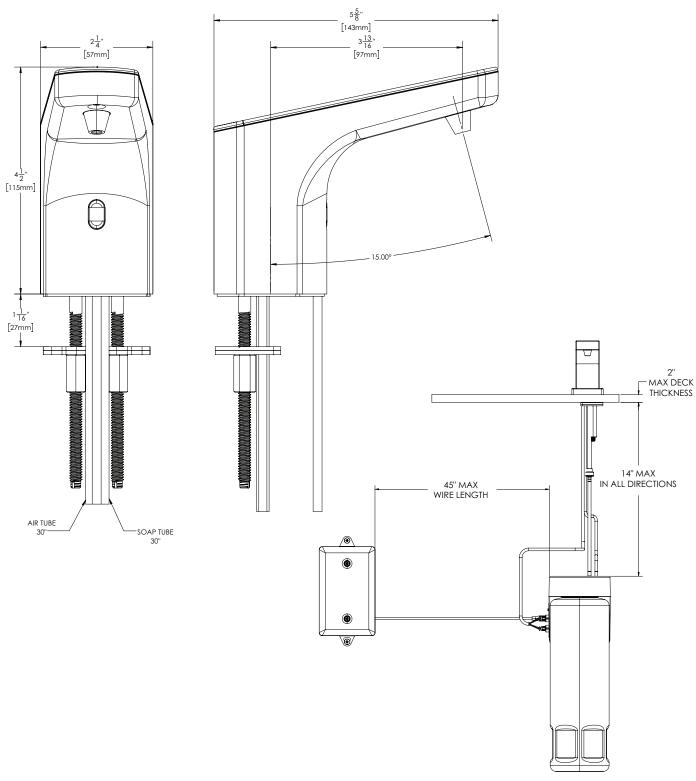

# Classic Sensor Soap Dispenser

1. All dimensions are in inches (millimeters) unless otherwise specified and are subject to change without notice.

Architect/Engineer Approval Space:

P: 800-537-2107

F: 800-977-2747

W: WWW.SPEAKMAN.COM R: 01-SEPTEMBER 2019