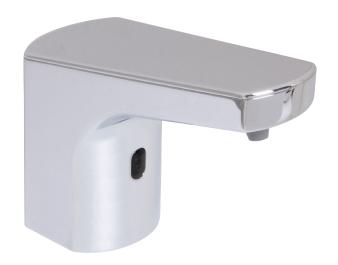

## Classic Sensor Soap Dispenser

### **FEATURES:**

- Brass construction with polished chrome finish
- Sensor eye near base of soap dispenser
- Set-up for both battery (4-D batteries) and AC operation (AC adaptor included)
- · Low Arc spout
- 2000ml bottle included
- Switch for liquid soap, or foaming soap operation
- 1.0 second soap dispensing