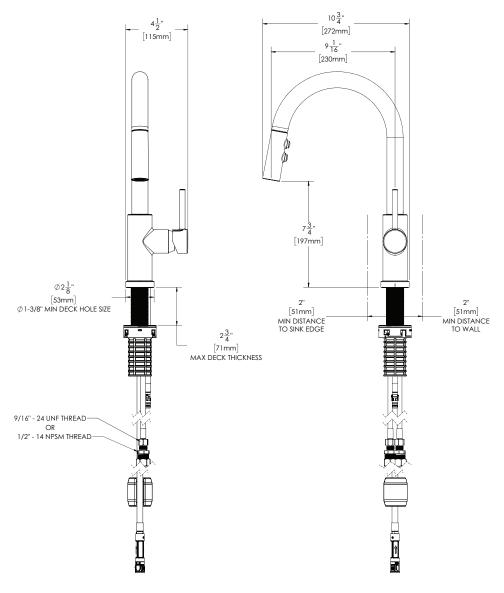

# Neo™ Pull Down Kitchen Faucet

1. All dimensions are in inches (millimeters) unless otherwise specified and are subject to change without notice.

Architect/Engineer Approval Space:

P: 800-537-2107

F: 800-977-2747