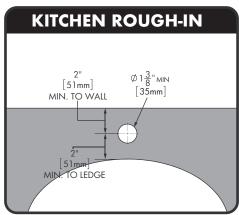

# Neo™ Pull Down Kitchen Faucet

1. All dimensions are in inches (millimeters) unless otherwise specified and are subject to change without notice.

Architect/Engineer Approval Space:

P: 800-537-2107

F: 800-977-2747