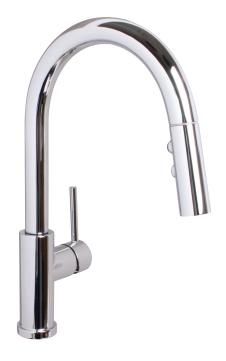

# Neo™ Pull Down Kitchen Faucet

## **FEATURES:**

- 1.8 GPM (6.8 L/min) flow rate
- Brass construction
- Side lever handle
- 1/4 turn ceramic cartridge
- Flexible stainless steel inlet supply lines included, with 3/8" compression fittings
- Two function pull down sprayer: aerated and spray
- Corrosion resistant finishes
- Coordinates with Neo Collection